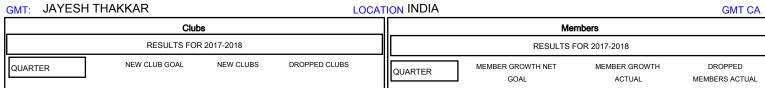

## District 3234D1

Results as of: 01/31/2018

| RESULTS FOR 2017-2018 |               |           |               |
|-----------------------|---------------|-----------|---------------|
| QUARTER               | NEW CLUB GOAL | NEW CLUBS | DROPPED CLUBS |
| JULY/AUG/SEPT         | 1             | 1         | 0             |
| OCT/NOV/DEC           | 1             | 0         | 2             |
| JAN/FEB/MAR           | 1             | 0         | 0             |
| APR/MAY/JUNE          | 1             | 0         | 0             |