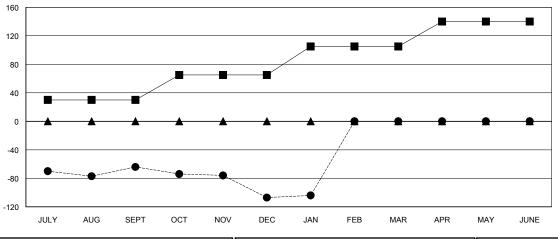

| RESULTS FOR 2017-2018 |                           |                         |                                              |  |
|-----------------------|---------------------------|-------------------------|----------------------------------------------|--|
| QUARTER               | MEMBER GROWTH NET<br>GOAL | MEMBER GROWTH<br>ACTUAL | DROPPED MEMBERS ACTUAL (including transfers) |  |
| JULY/AUG/SEPT         | 30                        | 46                      | 107                                          |  |
| OCT/NOV/DEC           | 35                        | 27                      | 70                                           |  |
| JAN/FEB/MAR           | 40                        | 13                      | 10                                           |  |
| APR/MAY/JUNE          | 35                        | 0                       | 0                                            |  |

## GOALS AND ACTUAL MEMBERS CUMULATIVE

| DROPPED CLUBS: 2 |     |
|------------------|-----|
| DROPPED MEMBERS  |     |
| DECEASED         | 5   |
| CLUB CANCELLED   | 31  |
| OTHER            | 151 |
| TOTAL            | 187 |